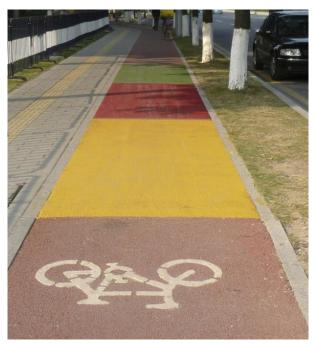

## **MMA FLOOR COATINGS**

We specialize in producing high-quality MMA floor coatings. **TedAC KFR 102** offers fast installation, chemical and abrasion resistance, anti-slip properties and the ability to be installed in tough conditions. It is suitable for a variety of environments, including industrial factories, food production facilities, and high-traffic areas. Installation is quick and the flooring has a long lifespan.

- MMA flooring offers exceptional durability and can withstand heavy foot traffic and impact.
- It has a fast curing time, allowing for quick installation and minimal downtime.
- MMA flooring is resistant to chemicals, making it suitable for industrial and commercial environments.
- It provides a seamless and smooth surface, reducing the risk of trip hazards and facilitating easy cleaning and maintenance.