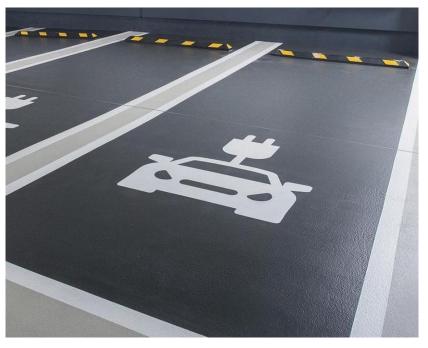

## **MMA FLOOR COATINGS**

We specialize in producing high-quality MMA floor coatings. **TedAC KFR 102** offers fast installation, chemical and abrasion resistance, anti-slip properties and the ability to be installed in tough conditions. It is suitable for a variety of environments, including industrial factories, food production facilities, and high-traffic areas. Installation is quick and the flooring has a long lifespan.

- MMA flooring offers exceptional durability and can withstand heavy foot traffic and impact.
- It has a fast curing time, allowing for quick installation and minimal downtime.
- MMA flooring is resistant to chemicals, making it suitable for industrial and commercial environments.
- It provides a seamless and smooth surface, reducing the risk of trip hazards and facilitating easy cleaning and maintenance.