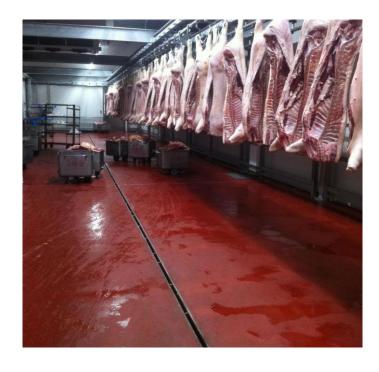

## **MMA FLOOR COATINGS**

We specialize in producing high-quality MMA floor coatings. **TedAC KFR 102** offers fast installation, chemical and abrasion resistance, anti-slip properties and the ability to be installed in tough conditions. It is suitable for a variety of environments, including industrial factories, food production facilities, and high-traffic areas. Installation is quick and the flooring has a long lifespan.

info@tedoraco.com www.tedoraco.com

- MMA flooring is ideal for commercial kitchens, as it is resistant to stains, heat, and grease.
- It is also suitable for healthcare facilities, such as hospitals and clinics, due to its hygienic properties and resistance to chemicals.
- MMA flooring can be installed in industrial settings, warehouses, and garages, where durability and chemical resistance are crucial.
- Additionally, it is a popular choice for retail stores, schools, and other high-traffic areas that require a durable and lowmaintenance flooring solution.