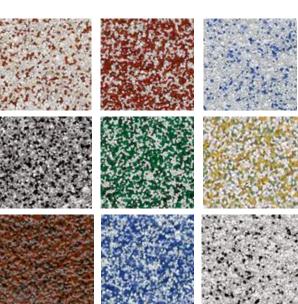

## **MMA FLOOR COATINGS**

We specialize in producing high-quality MMA floor coatings. **TedAC KFR 102** offers fast installation, chemical and abrasion resistance, anti-slip properties and the ability to be installed in tough conditions. It is suitable for a variety of environments, including industrial factories, food production facilities, and high-traffic areas. Installation is quick and the flooring has a long lifespan.