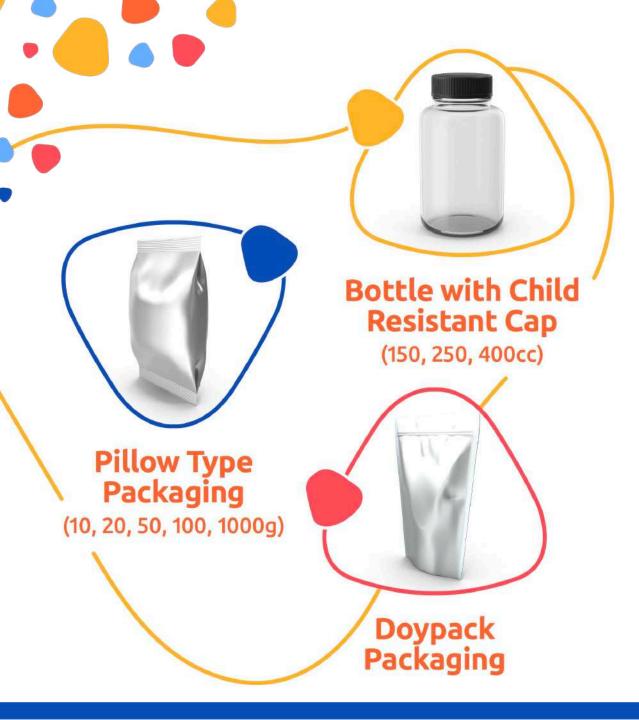

At Gummy Worlds, we offer exceptional packaging solutions based on your goals to help your gummies stand out in the market.

Bottle with Child Resistant Cap (150cc, 250cc, 400cc)

Pillow Type Packaging (10g, 20g, 50g, 100g, 1000g)

Doypack Packaging

General Health & Wellness

z<sub>z</sub>z Sleep Support

Cardiovascular & Metabolism

Mood & Stress Support

Prenetal Health

Digestive Support

Brain Support