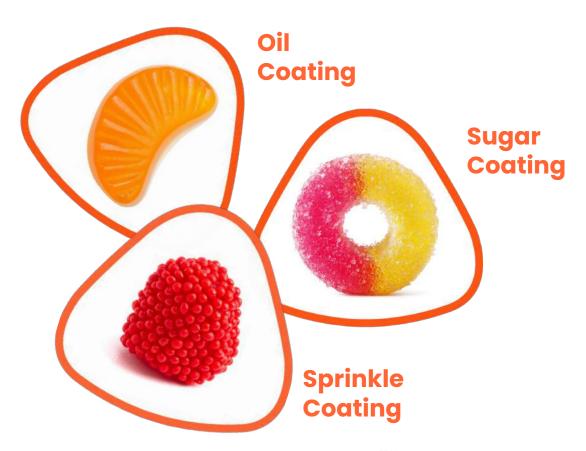

Oil coating adds a smooth and glossy finish to the gummies, giving them an appealing shine.

Sugar coating provides a slightly crunchy and sweet outer layer to the gummies.

Sprinkle coating introduces a playful element of flavor and texture, making daily supplementation more enjoyable.

Whether it's oil or sugar coating, each option adds its own unique touch, creating a more tailored and enjoyable gummy experience.

The significance of gummy colors goes beyond visual appeal. They contribute to the overall sensory experience, aid flavor recognition, and enhance the enjoyment of consuming gummy supplements.

We also offer coating options, sugar or oil, adding extra sweetness and flavor to your delicious treats.

Select the package that best suits your needs and preferences, ensuring your gummies are packaged in a way that aligns perfectly with your requirements.