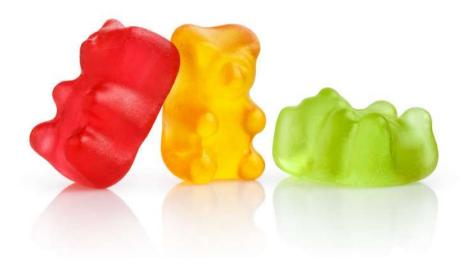

## Wide Variety of Gummy Shapes

Gummy shapes go beyond aesthetics, contributing to enjoyment, convenience, and engagement.

They can convey product attributes and messages. For example, a gummy shaped like a heart can symbolize a product that promotes cardiovascular health. These shapes serve as visual cues, helping consumers identify intended benefits quickly. We strive to provide an exceptional and personalized experience through visually appealing and purposeful shapes.